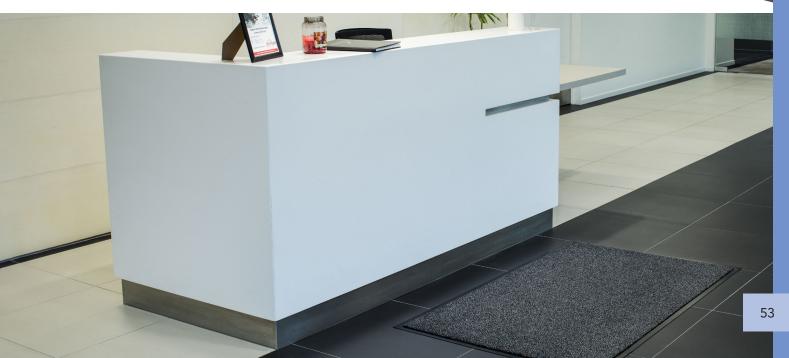

## PARIS

Paris Matting is a very high quality industrial indoor mat. The tufted polypropylene top offers exceptional absorbency for dust control and arresting water at entrances. The vinyl backing of the Paris Mat is made to withstand large amounts of foot-traffic and has a high resistance to tearing. Paris Matting is available as a standard mat and as a long runner cut off a roll.

| FEATL | JRES |
|-------|------|

- Ideal for entrances, reception areas, hallways
- Excellent absorbency and high resistance to mildew
- Durable, high quality vinyl backing
- Non-fading 100% polypropylene top
- Can be cut to custom lengths
- Indoor mat