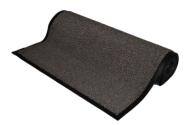

## PARIS

Paris Matting is a very high quality industrial indoor mat. The tufted polypropylene top offers exceptional absorbency for dust control and arresting water at entrances. The vinyl backing of the Paris Mat is made to withstand large amounts of foot-traffic and has a high resistance to tearing. Paris Matting is available as a standard mat and as a long runner cut off a roll.

Anthracite

| CODE     | SIZE (mm)           |
|----------|---------------------|
| Paris    |                     |
| PAR9060  | 900 x 600           |
| PAR15090 | 1500 x 900          |
| PAR18012 | 1800 x 1200         |
| PAR90W   | 900 wide per metre  |
| PAR90R   | 900 x 25m roll      |
| PAR120W  | 1200 wide per metre |
| PAR120R  | 1200 x 25m roll     |
| PAR200W  | 2000 wide per metre |
| PAR200R  | 2000 x 25m roll     |